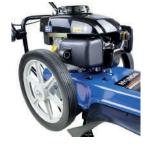

## **HYUNDAI HYFT56** PUSH FIELD GRASS TRIMMER

The HYFT56 is a petrol powered push grass trimmer, designed for larger domestic gardens, country estates and amenity open spaces where a hand-held line trimmer is simply not large or powerful enough for. With large diameter heavy-duty wheels, the HYFT56 field trimmer offers a cost-effective, productive and easy-to-use solution.

## **Specification**

| Model           | HYFT56         |
|-----------------|----------------|
| Engine Capacity | 160cc          |
| Cutting Width   | 560mm          |
| Trimmer Line    | 4mm            |
| Oil Capacity    | 500ml          |
| Fuel Capacity   | 900ml          |
| Noise @ 7m (dB) | 84             |
| Wheels          | 14" Heavy Duty |
| Wheel Diameter  | 350mm (14in)   |
| Handles         | Foldable       |
| CE Compliant    | EU11           |
| Warranty        | 3 Year         |
| Gross Weight    | 31kg           |
|                 |                |