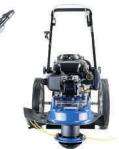

## **HYUNDAI HYFT56** PUSH FIELD GRASS TRIMMER

The HYFT56 is a petrol powered push grass trimmer, designed for larger domestic gardens, country estates and amenity open spaces where a hand-held line trimmer is simply not large or powerful enough for. With large diameter heavy-duty wheels, the HYFT56 field trimmer offers a cost-effective, productive and easy-to-use solution.

## **Specification**

| Model           | HYFT56         |
|-----------------|----------------|
| Engine Capacity | 160cc          |
| Cutting Width   | 560mm          |
| Trimmer Line    | 4mm            |
| Oil Capacity    | 500ml          |
| Fuel Capacity   | 900ml          |
| Noise @ 7m (dB) | 84             |
| Wheels          | 14" Heavy Duty |
| Wheel Diameter  | 350mm (14in)   |
| Handles         | Foldable       |
| CE Compliant    | EU11           |
| Warranty        | 3 Year         |
| Gross Weight    | 31kg           |
|                 |                |