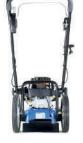

## **HYUNDAI HYFT56** PUSH FIELD GRASS TRIMMER

The HYFT56 is a petrol powered push grass trimmer, designed for larger domestic gardens, country estates and amenity open spaces where a hand-held line trimmer is simply not large or powerful enough for. With large diameter heavy-duty wheels, the HYFT56 field trimmer offers a cost-effective, productive and easy-to-use solution.

## **Specification**

| Model           | HYFT56         |
|-----------------|----------------|
| Engine Capacity | 160cc          |
| Cutting Width   | 560mm          |
| Trimmer Line    | 4mm            |
| Oil Capacity    | 500ml          |
| Fuel Capacity   | 900ml          |
| Noise @ 7m (dB) | 84             |
| Wheels          | 14" Heavy Duty |
| Wheel Diameter  | 350mm (14in)   |
| Handles         | Foldable       |
| CE Compliant    | EU11           |
| Warranty        | 3 Year         |
| Gross Weight    | 31kg           |
|                 |                |