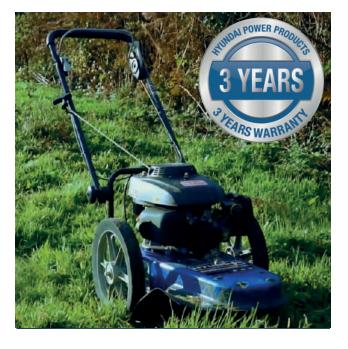

## **HYUNDAI HYFT56** PUSH FIELD GRASS TRIMMER

The HYFT56 is a petrol powered push grass trimmer, designed for larger domestic gardens, country estates and amenity open spaces where a hand-held line trimmer is simply not large or powerful enough for. With large diameter heavy-duty wheels, the HYFT56 field trimmer offers a cost-effective, productive and easy-to-use solution.

## **Specification**

| Model           | HYFT56         |
|-----------------|----------------|
| Engine Capacity | 160cc          |
| Cutting Width   | 560mm          |
| Trimmer Line    | 4mm            |
| Oil Capacity    | 500ml          |
| Fuel Capacity   | 900ml          |
| Noise @ 7m (dB) | 84             |
| Wheels          | 14" Heavy Duty |
| Wheel Diameter  | 350mm (14in)   |
| Handles         | Foldable       |
| CE Compliant    | EU11           |
| Warranty        | 3 Year         |
| Gross Weight    | 31kg           |
|                 |                |