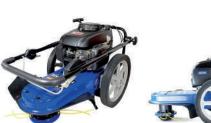

## **HYUNDAI HYFT56** PUSH FIELD GRASS TRIMMER

The HYFT56 is a petrol powered push grass trimmer, designed for larger domestic gardens, country estates and amenity open spaces where a hand-held line trimmer is simply not large or powerful enough for. With large diameter heavy-duty wheels, the HYFT56 field trimmer offers a cost-effective, productive and easy-to-use solution.

## **Specification**

| Model           | HYFT56         |
|-----------------|----------------|
| Engine Capacity | 160cc          |
| Cutting Width   | 560mm          |
| Trimmer Line    | 4mm            |
| Oil Capacity    | 500ml          |
| Fuel Capacity   | 900ml          |
| Noise @ 7m (dB) | 84             |
| Wheels          | 14" Heavy Duty |
| Wheel Diameter  | 350mm (14in)   |
| Handles         | Foldable       |
| CE Compliant    | EU11           |
| Warranty        | 3 Year         |
| Gross Weight    | 31kg           |
|                 |                |